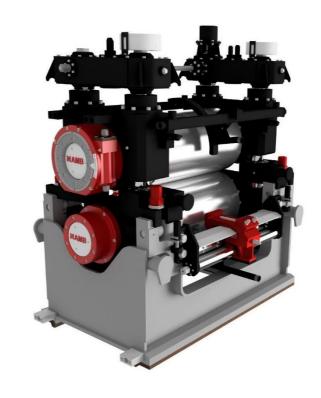

## HOUSINGLESS STAND

3

The Housingless Stands are in **Horizontal**, **Vertical** & **Convertible** configuration.

The housingless technology permits the optimal distribution of the separating force, the faster change of rolling cylinder and the easy maintenance.

The housingless cartridge stands assure close tolerance and high quality of the final products due to their high stiffness and low spring effect.

- 1. Roll gap adjustment mechanism
- 2. Chocks group
- 3. Container
- 4. Rest bar

## THE HOUSINGLESS STAND IS COMPOSED OF