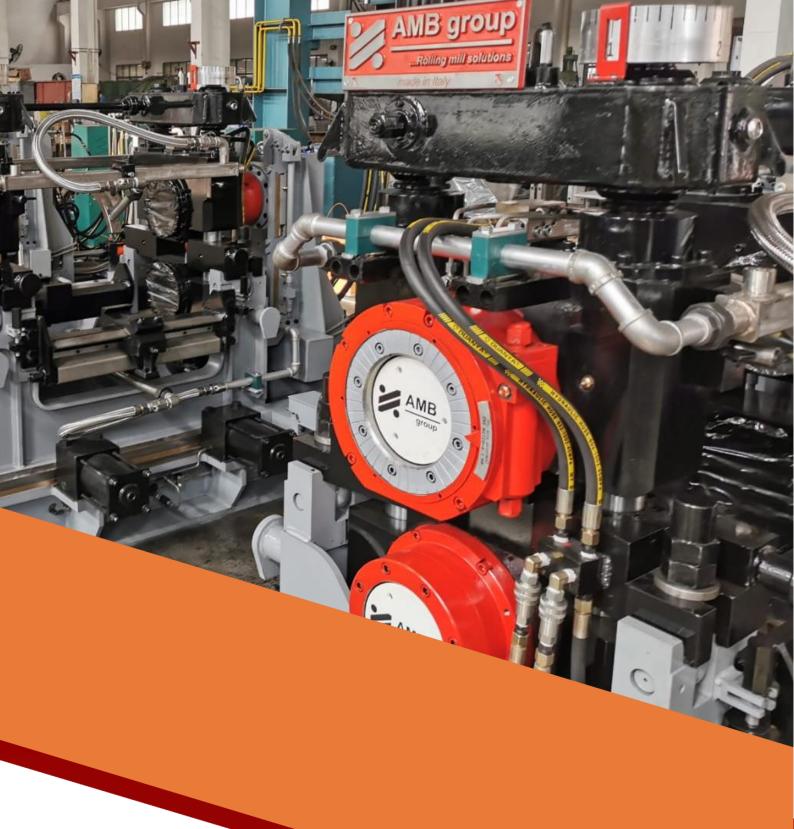

## HOUSINGLESS STAND

3

The Housingless Stands are in **Horizontal**, **Vertical** & **Convertible** configuration.

The housingless technology permits the optimal distribution of the separating force, the faster change of rolling cylinder and the easy maintenance.

The housingless cartridge stands assure close tolerance and high quality of the final products due to their high stiffness and low spring effect.

- 1. Roll gap adjustment mechanism
- 2. Chocks group
- 3. Container
- 4. Rest bar