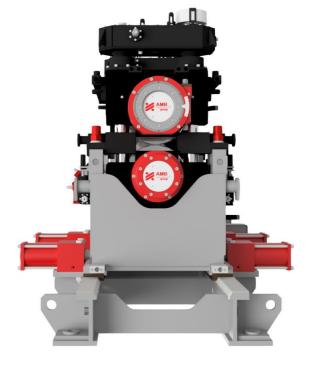

## HOUSINGLESS STAND

3

The Housingless Stands are in **Horizontal**, **Vertical** & **Convertible** configuration.

The housingless technology permits the optimal distribution of the separating force, the faster change of rolling cylinder and the easy maintenance.

The housingless cartridge stands assure close tolerance and high quality of the final products due to their high stiffness and low spring effect.

- 1. Roll gap adjustment mechanism
- 2. Chocks group
- 3. Container
- 4. Rest bar

## THE HOUSINGLESS STAND IS COMPOSED OF