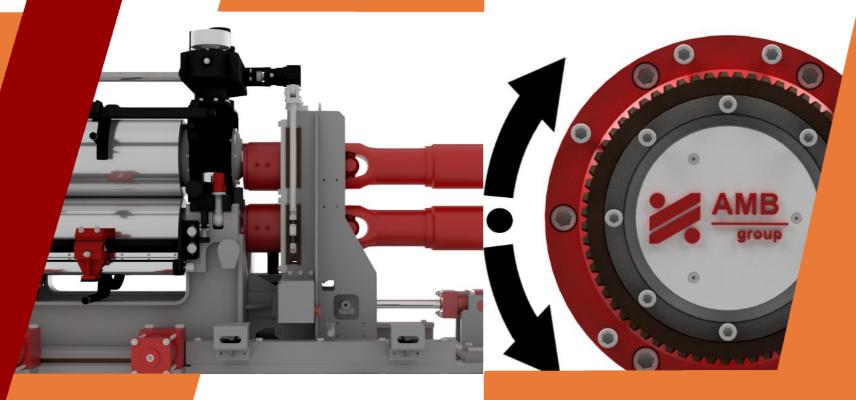

# THE MAIN FEATURES TO BE NOTED ARE

- Compact chocks housing
- Short screwdowns with large diameter
- Symmetrical opening of rolls for gap regulation
- Chocks balancing by springs to assure correct dimensions for all the bar length
- Oscillating chocks to compensate the roll bending avoiding wrong loads on roller bearings

- Four rows cylindrical roller bearings and thrust bearings for axial loads
- Axial regulation of the upper roll to perfectly align the groove
- Rest bar onboard of the container to support the rolling guides
- Possibility to install the cartridge both in horizontal and in vertical position
- Easy to remove from the line and to change the rolls