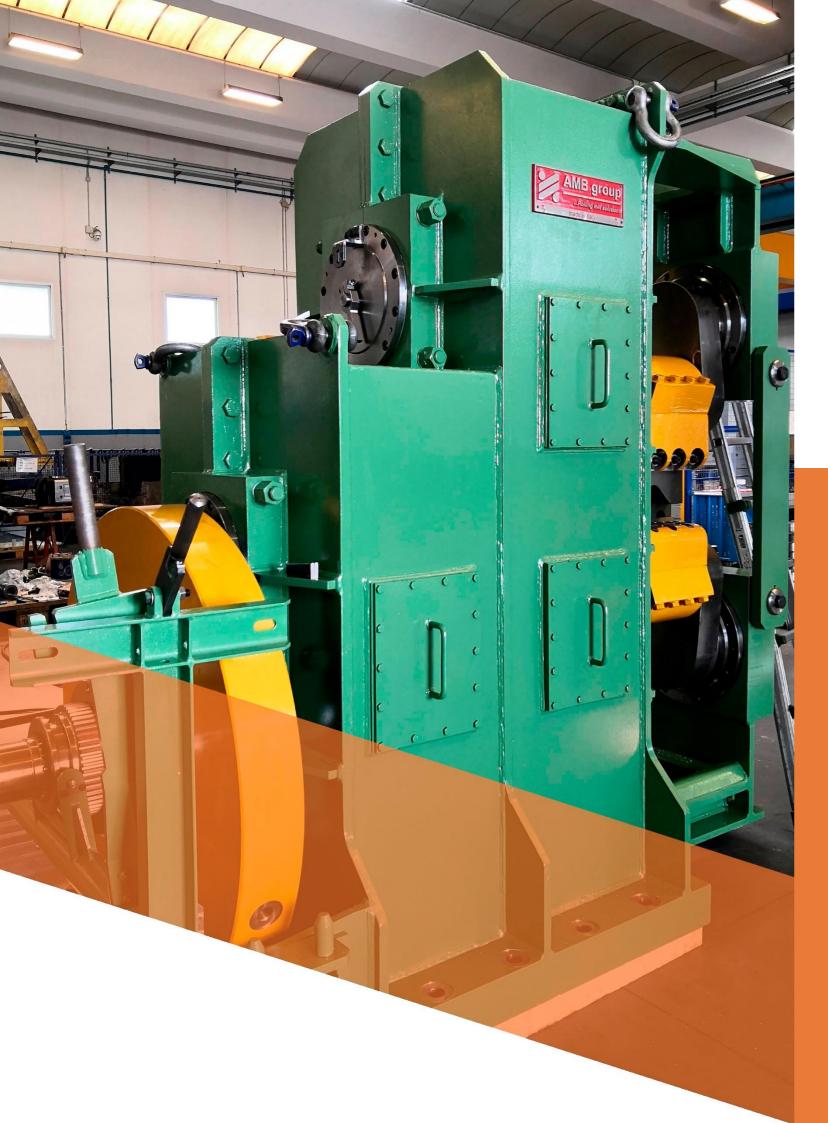

### **STANDS**

- Housingless
- 2HI reversible for long products and plates
- 4HI reversible for plates
  - Universal for sections